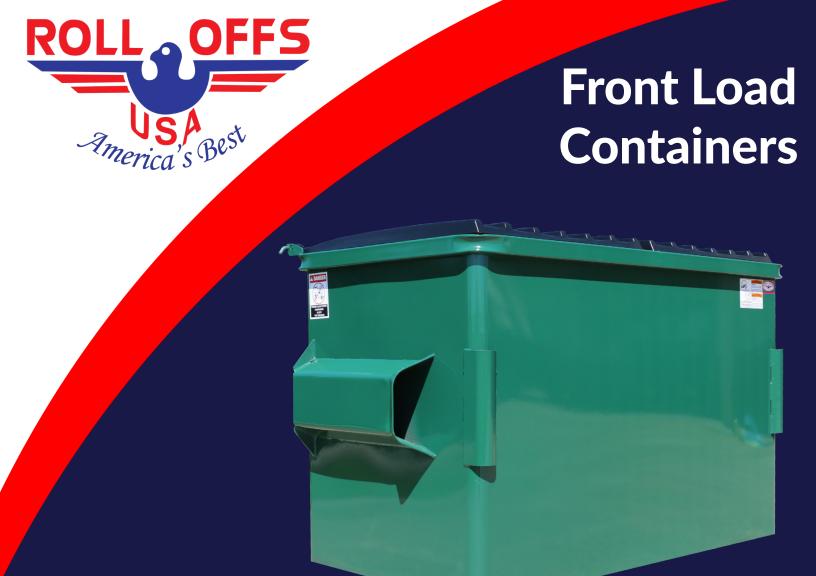

## **Features**

- Sizes: 2YD, 3YD, 4YD, 6YD Slant, 6YD 2 Door, 8YD Slant, 8YD 2 Door, 10YD 2 Door
- 10 ga floor
- Single piece 12 ga walls with rounded corners
- Single piece structural channel top rail
- Single piece all 7 ga lift pocket and blunderbuss
- Formed single piece full length sloped floor skids

## **Patented Production Process**

- Robotically welded
- Robotically painted

## **Benefits**

- Stronger and lasts longer than typical front loads
- Dumps cleaner
- Less parking lot damage

## **Options**

- Recycle slots
- Front mount automatic lid locks
- Dock style "swing away" lid system

Single piece 12 ga walls with rounded corners

Single piece all 7 ga lift pocket and blunderbuss

Single piece structural channel top rail