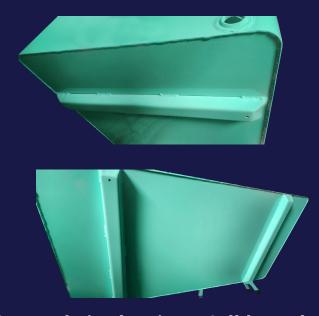

## **Features**

- Sizes: 2YD, 3YD, 4YD, 6YD Slant, 6YD 2 Door, 8YD Slant, 8YD 2 Door, 10YD 2 Door
- 10 ga floor
- Single piece 12 ga walls with rounded corners
- Single piece structural channel top rail
- Single piece all 7 ga lift pocket and blunderbuss
- Formed single piece full length sloped floor skids

## **Options**

- Recycle slots
- Front mount automatic lid locks
- Dock style "swing away" lid system

Single piece 12 ga walls with rounded corners

Single piece all 7 ga lift pocket and blunderbuss

Single piece structural channel top rail