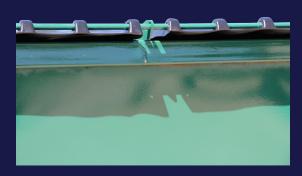

## **Features**

- Sizes: 2YD, 3YD, 4YD, 6YD Slant, 6YD 2 Door, 8YD Slant, 8YD 2 Door, 10YD 2 Door
- 10 ga floor
- Single piece 12 ga walls with rounded corners
- Single piece structural channel top rail
- Single piece all 7 ga lift pocket and blunderbuss
- Formed single piece full length sloped floor skids

Formed single piece full length sloped floor skids