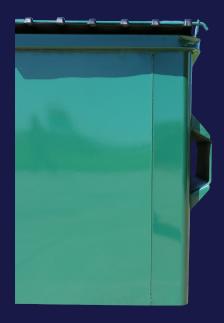

## **Features**

- Sizes: 2YD, 3YD, 4YD, 6YD Slant, 6YD 2 Door, 8YD Slant, 8YD 2 Door, 10YD 2 Door
- 10 ga floor
- Single piece 12 ga walls with rounded corners
- Single piece structural channel top rail
- Single piece all 7 ga lift pocket and blunderbuss
- Formed single piece full length sloped floor skids

## **Options**

- Recycle slots
- Front mount automatic lid locks
- Dock style "swing away" lid system

Single piece 12 ga walls with rounded corners

Single piece all 7 ga lift pocket and blunderbuss

Single piece structural channel top rail