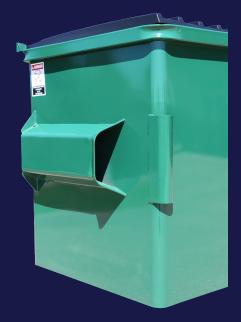

## **Features**

- Sizes: 2YD, 3YD, 4YD, 6YD Slant, 6YD 2 Door, 8YD Slant, 8YD 2 Door, 10YD 2 Door
- 10 ga floor
- Single piece 12 ga walls with rounded corners
- Single piece structural channel top rail
- Single piece all 7 ga lift pocket and blunderbuss
- Formed single piece full length sloped floor skids

## **Options**

- Recycle slots
- Front mount automatic lid locks
- Dock style "swing away" lid system

Single piece 12 ga walls with rounded corners

Single piece all 7 ga lift pocket and blunderbuss

Single piece structural channel top rail